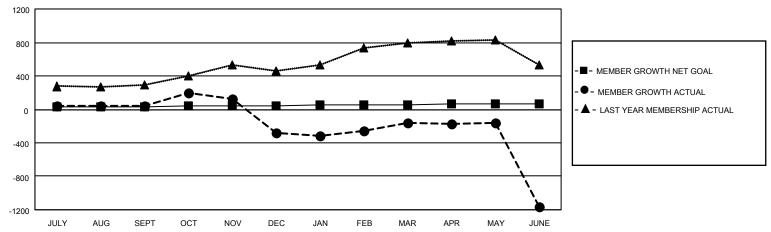

## District 305 N1

| Clubs                 |               |           |               | Members               |                        |                         |                                                    |
|-----------------------|---------------|-----------|---------------|-----------------------|------------------------|-------------------------|----------------------------------------------------|
| RESULTS FOR 2022-2023 |               |           |               | RESULTS FOR 2022-2023 |                        |                         |                                                    |
| QUARTER               | NEW CLUB GOAL | NEW CLUBS | DROPPED CLUBS | QUARTER MEM           | BER GROWTH NET<br>GOAL | MEMBER GROWTH<br>ACTUAL | DROPPED<br>MEMBERS ACTUAL<br>(including transfers) |
| JULY/AUG/SEPT         | 5             | 0         | 2             | JULY/AUG/SEPT         | 25                     | 153                     | 112                                                |
| OCT/NOV/DEC           | 2             | 2         | 11            | OCT/NOV/DEC           | 20                     | 260                     | 569                                                |
| JAN/FEB/MAR           | 1             | 0         | 2             | JAN/FEB/MAR           | 10                     | 246                     | 75                                                 |
| APR/MAY/JUNE          | 2             | 0         | 21            | APR/MAY/JUNE          | 15                     | 155                     | 1,130                                              |

### GOALS AND ACTUAL MEMBERS CUMULATIVE

| DROPPED CLUBS: 36 |              | 72 CLUBS OF 149 ADDED 1 OR<br>MORE NEW MEMBERS | GENDER DISTRIBUTION         |                                |  |
|-------------------|--------------|------------------------------------------------|-----------------------------|--------------------------------|--|
|                   |              | INONE NEW MEMBERS                              | MALE<br>FEMALE              | 1,864 (78.62%)<br>507 (21.38%) |  |
| DROPPED MEMBERS   |              | · · · · · · · · · · · · · · · · · · ·          |                             | 0 (0.00%)<br>0 (0.00%)         |  |
| DECEASED          | 3            |                                                | THE ENTITY TO A MOVIE OF    | 0 (0.0070)                     |  |
| CLUB CANCELLED    | 636<br>1,247 | CLICK HERE FOR CUMULATIVE                      | TOTAL FAMILY UNIT MEMBERS   | 1,637                          |  |
| OTHER<br>TOTAL    | 1,886        | MEMBERSHIP DATA                                | FAMILY MEMBERS PAYING HAL   | _F DUES 1,210                  |  |
| TOTAL             | .,000        |                                                | TAWILT WILWIDERS PATING HAL | 1,210                          |  |

Results as of: 6/30/2023