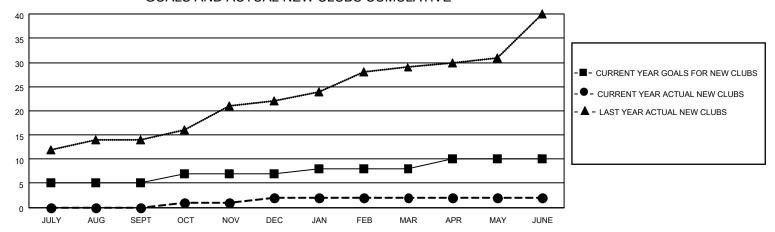

## District 305 N1

| Clubs                 |               |           |               | Members               |                        |                         |                                                    |
|-----------------------|---------------|-----------|---------------|-----------------------|------------------------|-------------------------|----------------------------------------------------|
| RESULTS FOR 2022-2023 |               |           |               | RESULTS FOR 2022-2023 |                        |                         |                                                    |
| QUARTER               | NEW CLUB GOAL | NEW CLUBS | DROPPED CLUBS | QUARTER MEM           | BER GROWTH NET<br>GOAL | MEMBER GROWTH<br>ACTUAL | DROPPED<br>MEMBERS ACTUAL<br>(including transfers) |
| JULY/AUG/SEPT         | 5             | 0         | 2             | JULY/AUG/SEPT         | 25                     | 153                     | 112                                                |
| OCT/NOV/DEC           | 2             | 2         | 11            | OCT/NOV/DEC           | 20                     | 260                     | 569                                                |
| JAN/FEB/MAR           | 1             | 0         | 2             | JAN/FEB/MAR           | 10                     | 246                     | 75                                                 |
| APR/MAY/JUNE          | 2             | 0         | 21            | APR/MAY/JUNE          | 15                     | 155                     | 1,130                                              |

### GOALS AND ACTUAL NEW CLUBS CUMULATIVE

Results as of: 6/30/2023